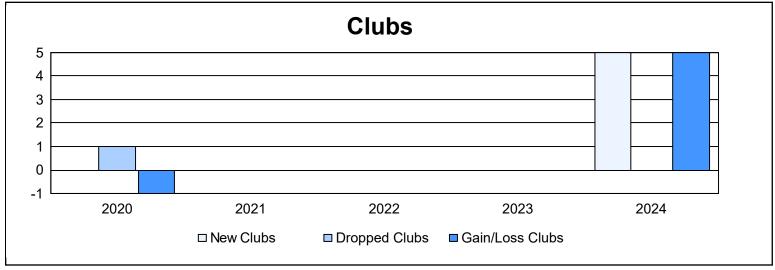

District 385 As of June 2024 Cumulative

| Year      | New<br>Clubs | Dropped<br>Clubs | Gain/<br>Loss<br>Clubs | New<br>Members | Charter<br>Members | Reinstate<br>Members | Transfer<br>Members | Total<br>Member<br>Added | Total<br>Members<br>Dropped | Gain/<br>Loss<br>Members |
|-----------|--------------|------------------|------------------------|----------------|--------------------|----------------------|---------------------|--------------------------|-----------------------------|--------------------------|
| 2019-2020 | 0            | 1                | -1                     | 0              | 17                 | 2                    | 19                  | 38                       | 312                         | -274                     |
| 2020-2021 | 0            | 0                | 0                      | 293            | 19                 | 14                   | 33                  | 359                      | 265                         | 94                       |
| 2021-2022 | 0            | 0                | 0                      | 176            | 7                  | 7                    | 18                  | 208                      | 373                         | -165                     |
| 2022-2023 | 0            | 0                | 0                      | 393            | 14                 | 6                    | 8                   | 421                      | 307                         | 114                      |
| 2023-2024 | 5            | 0                | 5                      | 428            | 162                | 82                   | 84                  | 756                      | 433                         | 323                      |
| Average   | 1            | 0                | 1                      | 258            | 44                 | 22                   | 32                  | 356                      | 338                         | 18                       |